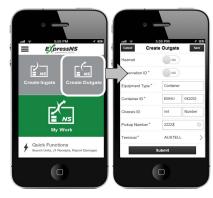

# **CREATE OUTGATE**

- Enter Reservation ID or Pickup Number
- Fill out the following fields:
  - ✓ Reservation ID
- ✓ Chassis ID
- ✓ Terminal
- ✓ Load or Empty
- ✓ Pickup Number
- ✓ Trucking Company
- ✓ Equipment Type
- ✓ ETA
- ✓ Container ID
- ✓ Live Lift Needed
- Submit, successful Outgate appears in My Work