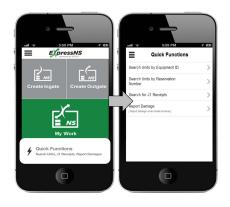

#### **QUICK FUNCTIONS**

- Search Units by Equipment ID
  - ✓ Enter Equipment ID
  - ✓ Press Search
  - ✓ Select Create Outgate or Back to Search
- Search Units by Reservation Number
  - ✓ Enter Reservation Number
  - ✓ Select Terminal
  - ✓ Press Search
    - Select Zone
    - Select Equipment
    - Select Create Outgate or Back to Search
- Search for J1 Receipts
  - ✓ Fill out the following fields:
    - Equipment ID
    - Aselect Terminal
    - Start Date
    - o End Date
  - ✓ Press Search
    - Select Ingate or Outgate record to view
    - o J1 Receipt Detail displays Ingate or Outgate information
- Report Damage
  - ✓ Enter Equipment Type and Equipment ID
  - ✓ Select Damages by pressing the arrow next to damaged areas
  - ✓ Press Done