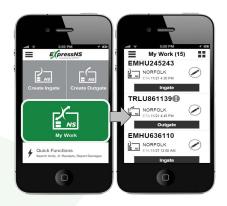

#### **MY WORK**

- Provides list of assignments created
- Ingate or Outgate List
- Review and Update Ingate or Outgate infomation
- Select Ingate or Outgate to review or update
- Select Edit icon, and then Select Action Option:
  - ✓ Edit
  - ✓ Delete
  - ✓ Cancel
- Select Edit to continue and update fields as necessary
- Submit, successful updates return to My Work
- Execute the modified assignment by pressing Ingate or Outgate, then a QR code will appear
- Scan or provide QR Code at Ingate or Outgate, J1 Receipt will be received