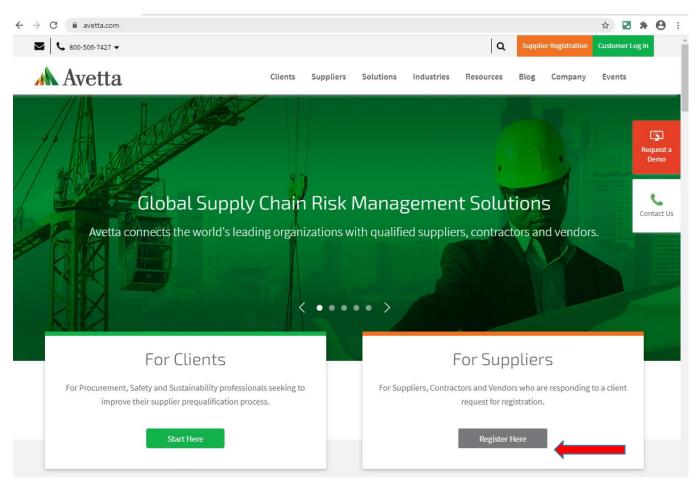

## How to enroll

- 1. Go to <u>www.avetta.com</u>
- 2. Click the "Register Here" icon in the "For Suppliers" box
- 3. Fill out information on Supplier Registration page
- 4. Once you have filled out the required fields click "Get Started"